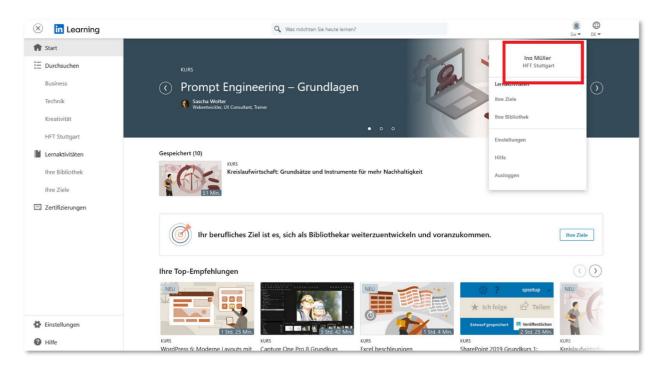

**2. Step:** You are now logged in to LinkedIn Learning.

**3. Step:** Now you can watch LinkedIn Learning eVideos or complete courses and receive certificates afterwards.

If you have any questions, please contact the HFT library by  $\underline{\text{e-mail}}$  or telephone at +49 (0)711 8926 2927