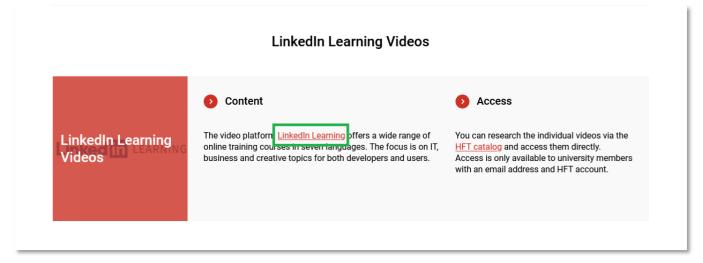

From the library's homepage, proceed as follows:

**1. Step:** Click on the *LinkedIn Learning* link and log in with your HFT access data:

Guide: LinkedIn Learning eVideos: April 2024

Agree to the information sharing. You can optionally enter your first name and surname in the checkboxes. However, you will not receive any personalized certificates if you do not enter this information.