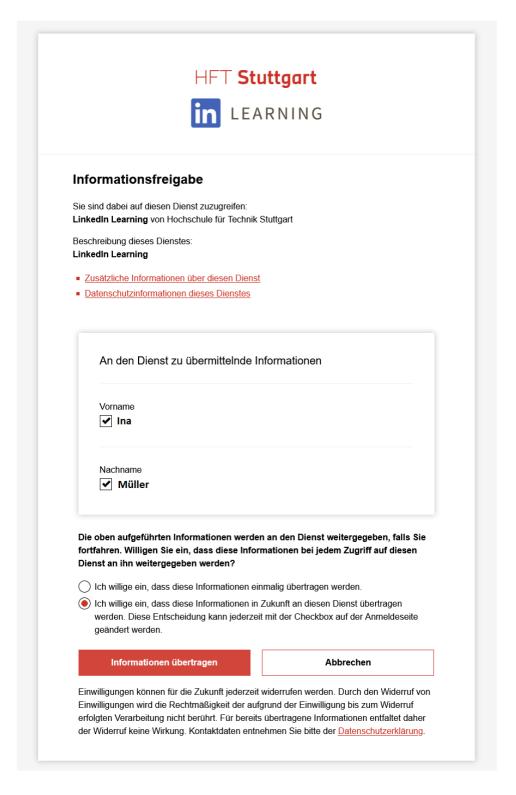

From the library's homepage, proceed as follows:

**1. Step:** Click on the *LinkedIn Learning* link and log in with your HFT access data:

Guide: LinkedIn Learning eVideos: April 2024

Agree to the information sharing. You can optionally enter your first name and surname in the checkboxes. However, you will not receive any personalized certificates if you do not enter this information.